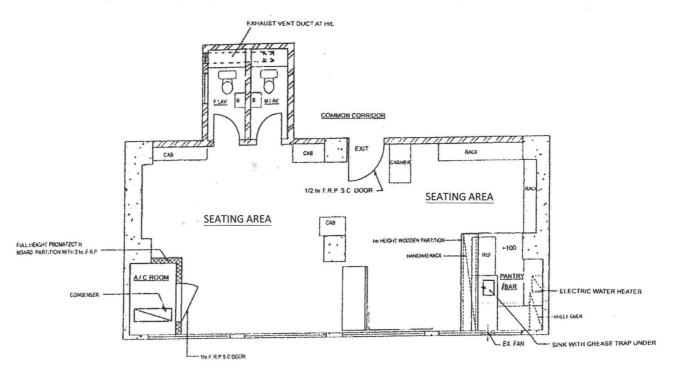

Capacity of Licensed Premises

No. of Customer: xxx persons
No. of Staff: xxx persons

Total no. of Person: xxx persons

(incl. xxx no. of customer & xxx staff for Karaoke Establishment)

Note: 1) Only electricity will be used for cooking. No naked fire will be used.

2) CAB/RACK: fixed furniture.

## SAMPLE LAYOUT PLAN OF ABC CLUB

Scale 1:100

FLAT 1-2, Block A, 2/F, Tai Kut Building, 3 Tai Lei Street, North Point, Hong Kong.

\* Remarks: Movable furniture (e.g. tables, chairs, sofa, etc.) are not mandatorily required to be shown on licensing plan. Should no movable furniture is shown on plan, the operator should ensure that the seating provided in the seating area(s) for patrons inside the licensing areas should not exceed the allowable capacity of the licensed premises for patrons.