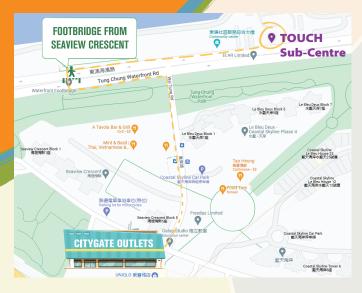

## Transportation

1. MTR Tung Chung Station

(Exit B & Take Bus 37 or 37H to Kin Tung road)

2. Bus: E36A to Yu Nga court, Ying hei Road(for N.T. residents)

#### Address 地址:

Left Wing G/F & 1/F, Block A, 15 Tung Chung Waterfront Road, Tung Chung, Lantau Island, New Territories 新界大嶼山東涌東涌海濱路15號A座左翼地下及一樓

Email 電郵:scem@naac.org.hk