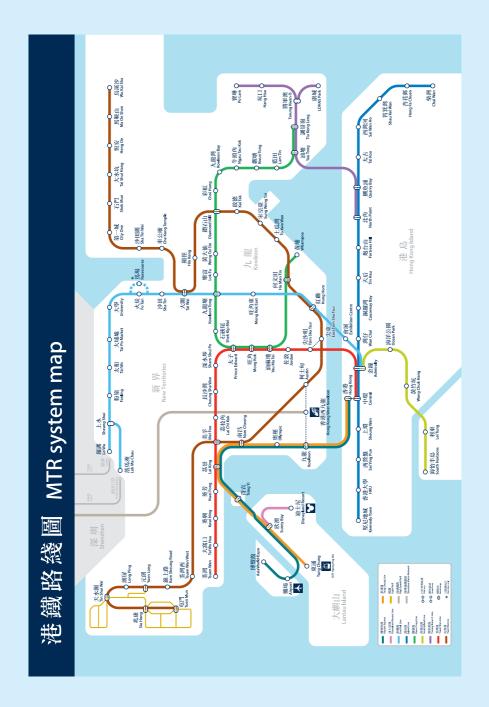

## Part I: Reader's Profile

| 1. | Gender     | □ Male                   | □ Female             |                           |                     |
|----|------------|--------------------------|----------------------|---------------------------|---------------------|
| 2. | Ethnicity  | □ Indian<br>□ Indonesian | □ Pakistan<br>□ Thai | □ Nepalese<br>□ Other     | 🗆 Filipino          |
| 3. | Age        | □ 20 and below           | □ 21-40              | □ 41-60                   | $\Box$ 61 and above |
| 4. | Collection | Hong Kong Airport        |                      | □ Race Relations Unit     |                     |
|    | Channel    | Consulate General        |                      | □ Home Affairs Department |                     |
|    |            | Immigration Department   |                      | □ Labour Department       |                     |
|    |            | □ Your Employer          |                      | □ Your Friend             |                     |
|    |            | □ Welfare Organisation   |                      | □ Other                   |                     |
|    |            |                          |                      |                           |                     |