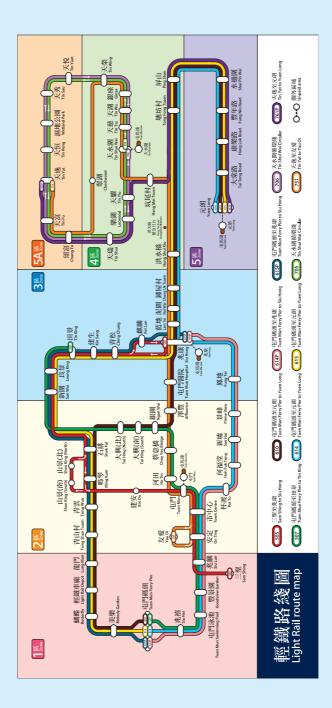

## Part I: Reader's Profile

| 1. | Gender     | □ Male                   | □ Female             |                           |                     |
|----|------------|--------------------------|----------------------|---------------------------|---------------------|
| 2. | Ethnicity  | □ Indian<br>□ Indonesian | □ Pakistan<br>□ Thai | □ Nepalese<br>□ Other     | 🗆 Filipino          |
| 3. | Age        | □ 20 and below           | □ 21-40              | □ 41-60                   | $\Box$ 61 and above |
| 4. | Collection | Hong Kong Airport        |                      | □ Race Relations Unit     |                     |
|    | Channel    | Consulate General        |                      | □ Home Affairs Department |                     |
|    |            | Immigration Department   |                      | □ Labour Department       |                     |
|    |            | □ Your Employer          |                      | □ Your Friend             |                     |
|    |            | □ Welfare Organisation   |                      | □ Other                   |                     |
|    |            |                          |                      |                           |                     |